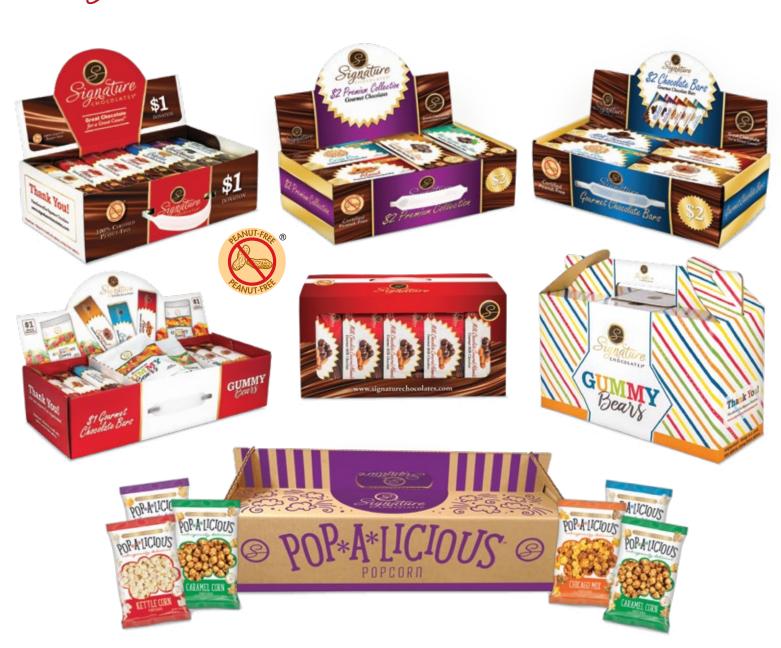

# \$1 Bars, \$2 Bars and \$2 Premium Boxed Chocolates

Offering three distinctly delicious lines:

Each line features our most popular and best selling varieties \$1 SIGNATURE GOURMET CHOCOLATE BARS (1.5 oz)

- 18 Almond
- 18 Caramel
- 12 Crisp
- 6 Dark Chocolate
- 6 Milk Chocolate

- 12 Almond
- 6 Caramel
- 6 Crisp
- 4 Milk Chocolate
- 2 Dark Chocolate

#### \$2 SIGNATURE PREMIUM **C**OLLECTION

(BARS: 2.85 OZ & BOXES: 2.65 OZ)

- 7 Almond
- 5 Caramel
- 5 Crisp
- 9 Milk Chocolate **Covered Almonds**
- 2 Caramel Bite-Size
- 2 Mint Bite-Size

#### \$2 SIGNATURE **CHOCOLATE COVERED ALMONDS** (2.65 oz box)

30 - Milk Chocolate **Covered Almonds** 

## \$1 Funtastic Collection

10 - Caramel (3.25 oz)

SWEET & SAVORY

10 - White Cheddar (1.5 oz)

10 - Chicago Mix (2.25 oz)

(BARS: 1.5 oz. & Gummies: 2.75 oz.)

- 18 Almond Bars
- 18 Caramel Bars
- 12 Crisp Bars
- 6 Sour Gummy Bears
- 6 Regular Gummy Bears

# SPICY & SWEET

OP-A-LICIOUS BOR-A-LICIOUS POP-A-LICIOUS

- 10 Kettle (1.4 oz)
- 10 Caramel (3.25 oz)
- 10 Jalapeno Cheddar (1.5 oz)

\$2 SIGNATURE Pop-A-Licious<sup>™</sup>

**Popcorn** 

#### \$1 SIGNATURE GUMMY BEARS (2.75 oz)

- 30 Sour Gummy Bears
- 30 Traditional Gummy Bears

Great Chocolate for a Great Cause!®

**BIGGER BAR, BIGGER VALUE, BIGGER TASTE®**