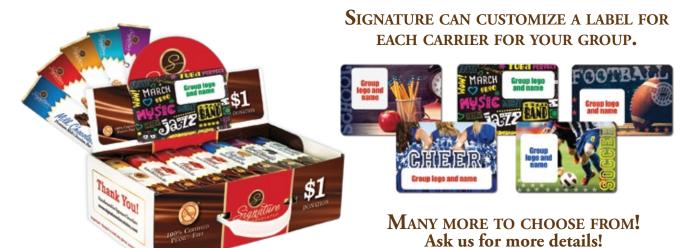

### Signature Personalization Group Carrier Program TM



## Signature Customized Mix Carrier Program TM

SIGNATURE CAN CREATE
A CUSTOM MIX OF FLAVORS FOR
YOU THAT WILL SELL WELL IN YOUR
AREA AND MAXIMIZE SALES.\*

\*Customized mix carrier program is available for 20 cases or more ordered. Ask us for more details!

\*\*On Funtastic Collection, only the 48 bars can be customized. The 6 regular gummys and 6 sour gummys cannot be changed.



# Great Chocolate for a GREAT CAUSE!®



Raising Funds For Schools and Organizations *All Across America!* 

Two Premium Mixes



Since 1999 Signature Chocolates has helped groups raise the money they need. We provide your organization with the #1 Certified Peanut Free chocolate in fundraising. Don't settle for a lower quality product - give your community a bigger bar, bigger value and bigger taste that will