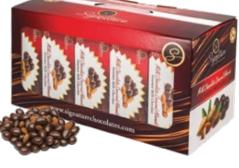

# \$1 Bars, \$2 Bars and \$2 Premium Boxed Chocolates

Offering three distinctly delicious lines:

Each line features our most popular and best selling varieties \$1 SIGNATURE GOURMET CHOCOLATE BARS (1.5 oz)