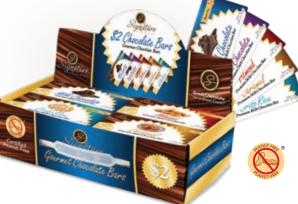

#### \$2 SIGNATURE PREMIUM **C**OLLECTION

(BARS: 2.85 OZ & BOXES: 2.65 OZ)

- 7 Almond
- 5 Caramel
- 5 Crisp
- 9 Milk Chocolate **Covered Almonds**
- 2 Caramel Bite-Size
- 2 Mint Bite-Size