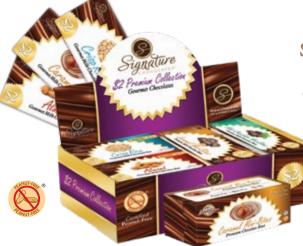

#### \$2 SIGNATURE PREMIUM **C**OLLECTION

(BARS: 2.85 OZ & BOXES: 2.65 OZ)

- 7 Almond
- 5 Caramel
- 5 Crisp
- 9 Milk Chocolate **Covered Almonds**
- 2 Caramel Bite-Size
- 2 Mint Bite-Size

#### \$2 SIGNATURE **CHOCOLATE COVERED ALMONDS** (2.65 oz box)

30 - Milk Chocolate **Covered Almonds** 