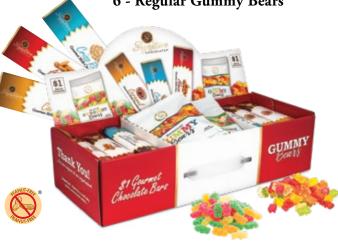

## \$1 Funtastic Collection

10 - Caramel (3.25 oz)

SWEET & SAVORY

10 - White Cheddar (1.5 oz)

10 - Chicago Mix (2.25 oz)

(BARS: 1.5 oz. & Gummies: 2.75 oz.)

- 18 Almond Bars
- 18 Caramel Bars
- 12 Crisp Bars
- 6 Sour Gummy Bears
- 6 Regular Gummy Bears