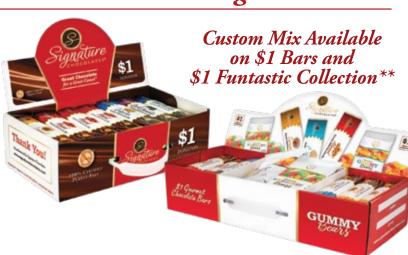

## Signature Customized Mix Carrier Program TM

SIGNATURE CAN CREATE
A CUSTOM MIX OF FLAVORS FOR
YOU THAT WILL SELL WELL IN YOUR
AREA AND MAXIMIZE SALES.\*

\*Customized mix carrier program is available for 20 cases or more ordered. Ask us for more details!

\*\*On Funtastic Collection, only the 48 bars can be customized. The 6 regular gummys and 6 sour gummys cannot be changed.